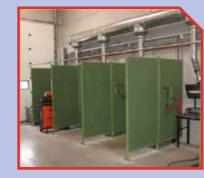

### CEPRO SONIC WELDING AND GRINDING BOOTHS

By using CEPRO Sonic sound absorbing products you can reduce noise pollution substantially in your workplace and/or instruction room.

The soundproof products ensure increased production and a better performance of employees in noisy environments.

The unique, compact construction of the CEPRO Sonic wall system with built-in soundproof elements not only produces sound attenuation but also effective noise reduction in the rest of the working environment. The modular system can be easily and quickly assembled (and is therefore cost-reducing), moved, expanded or changed into another configuration.

The CEPRO Sonic wall system exceeds the quality and effectiveness of all other branded systems of its competitors. The Sonic range can be extended with a large variety of accessories. On this page you can see how these accessories can be used in practice.

CEPRO has developed special Sonic work booths for the shielding of even more noise producing grinding work, which can be equipped with an air ventilation system. In these booths, the grinder is totally shielded from the working environment which produces an optimal noise reduction.