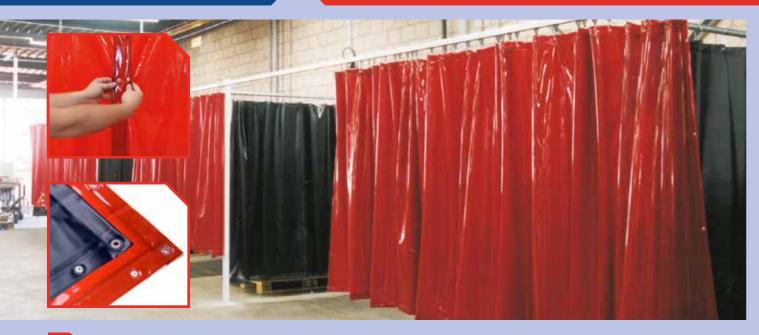

### **WELDING BLANKETS**

Welding curtains and strips are designed for use in workplaces where bystanders must be protected against the hazardous radiation emitted during welding work. CEPRO supplies welding curtain in four welding protective colours: Cepro Orange-CE, Cepro Bronze-CE, Cepro Green-6 and Cepro Green-9.

All these colours comply with the European standard for welding curtains and welding strips EN ISO 25980 (formerly EN-1598).

CEPRO welding curtains also have a standard width of 140 cm or 220 cm, are provided with a **5 cm seam all around**, suspension eyelets at the top and snap-fasteners on both sides. Thickness 0,40 mm.

All standard welding curtains are supplied incl. steel suspension rings.

**Green-9** – Cepro Green-9 is used around welding processes with very intense radiation. It is the most dark colour in our range. Furthermore, it is specially recommended as a partition between different welders.

Orange-CE – Green-6 and Bronze-CE
These colours are transparent which
allows a good overview of the work area;
this creates safety and prevents welders
from feeling isolated. These transparent
protection systems can be used in nearly
all work situations.