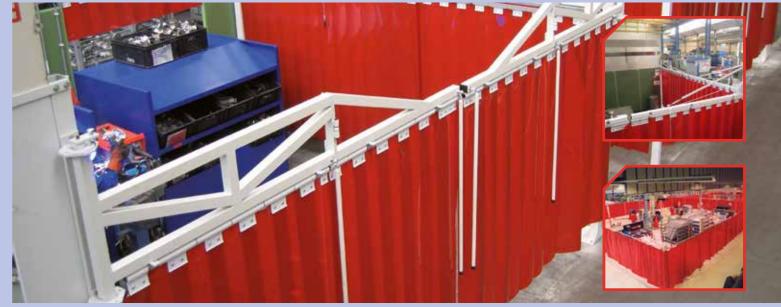

The unique, compact construction of the CEPRO Sonic wall system with built-in soundproof elements not only produces sound attenuation but also effective noise reduction in the rest of the working environment. The modular system can be easily and quickly assembled (and is therefore cost-reducing), moved, expanded or changed into another configuration.

The CEPRO Sonic wall system exceeds the quality and effectiveness of all other branded systems of its competitors. The Sonic range can be extended with a large variety of accessories. On this page you can see how these accessories can be used in practice.

CEPRO has developed special Sonic work booths for the shielding of even more noise producing grinding work, which can be equipped with an air ventilation system. In these booths, the grinder is totally shielded from the working environment which produces an optimal noise reduction.