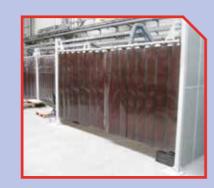

### **WELDING BLANKETS**

Welding curtains and strips are designed for use in workplaces where bystanders must be protected against the hazardous radiation emitted during welding work. CEPRO supplies welding curtain in four welding protective colours: Cepro Orange-CE, Cepro Bronze-CE, Cepro Green-6 and Cepro Green-9.

All these colours comply with the European standard for welding curtains and welding strips EN ISO 25980 (formerly EN-1598).

CEPRO welding curtains also have a standard width of 140 cm or 220 cm, are provided with a **5 cm seam all around**, suspension eyelets at the top and snap-fasteners on both sides. Thickness 0,40 mm.

All standard welding curtains are supplied incl. steel suspension rings.

**Green-9** – Cepro Green-9 is used around welding processes with very intense radiation. It is the most dark colour in our range. Furthermore, it is specially recommended as a partition between different welders.

Orange-CE – Green-6 and Bronze-CE
These colours are transparent which
allows a good overview of the work area;
this creates safety and prevents welders
from feeling isolated. These transparent
protection systems can be used in nearly
all work situations.