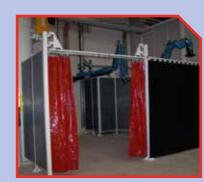

#### **WELDING SCREENS**

In addition to a wide-range of other products, CEPRO can also provide the necessary materials to construct a welding booth as a permanent fixture.

We can also supply a mobile welding booth which is suitable and easier to move to different locations. Not only do these booths provide protection but they also offer flexibility for organizing workspace. They provide an optimal solution because they can be quickly dismantled and removed from the work floor when welding work is not being carried out.

The CEPRO welding screens programme is divided into 4 product groups which are suitable for various applications.

- CEPRO Robusto welding screens
- CEPRO Omnium welding screens
- CEPRO Sprint welding screens
- CEPRO Gazelle welding screens

#### Available models Robusto welding screen

- Single screen, 215cm wide
- Triptych screen, 215cm wide + 2 swivel arms each 70cm
- Triptych XL screen, 215cm wide + 2 swivel arms each 110cm

#### Available models Omnium welding screen

- Single screen, 215cm wide
- Triptych screen, 215cm wide + 2 swivel arms 80cm each
- Triptych XL screen, 215cm wide + 2 swivel arms 110cm each