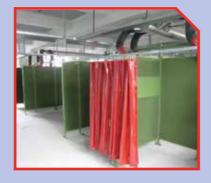

# WELDING BOOTHS GRINDING BOOTHS

### CEPRO SONIC WELDING AND GRINDING BOOTHS

By using CEPRO Sonic sound absorbing products you can reduce noise pollution substantially in your workplace and/or instruction room.

The soundproof products ensure increased production and a better performance of employees in noisy environments.

The unique, compact construction of the CEPRO Sonic wall system with built-in soundproof elements not only produces sound attenuation but also effective noise reduction in the rest of the working environment. The modular system can be easily and quickly assembled (and is therefore cost-reducing), moved, expanded or changed into another configuration.

The CEPRO Sonic wall system exceeds the quality and effectiveness of all other branded systems of its competitors. The Sonic range can be extended with a large variety of accessories. On this page you can see how these accessories can be used in practice.