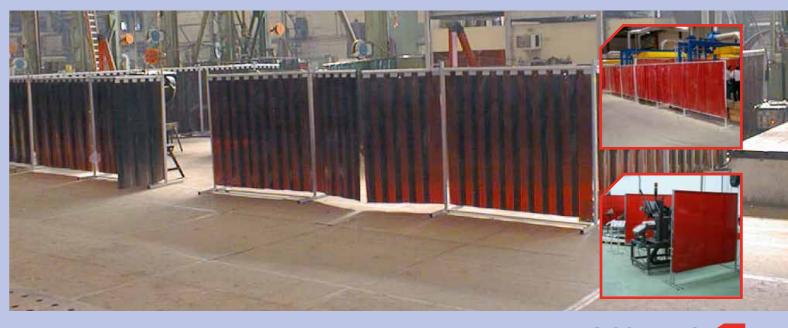

#### **WELDING SCREENS**

In addition to a wide-range of other products, CEPRO can also provide the necessary materials to construct a welding booth as a permanent fixture.

We can also supply a mobile welding booth which is suitable and easier to move to different locations. Not only do these booths provide protection but they also offer flexibility for organizing workspace. They provide an optimal solution because they can be quickly dismantled and removed from the work floor when welding work is not being carried out.

The CEPRO welding screens programme is divided into 4 product groups which are suitable for various applications.

- CEPRO Robusto welding screens
- CEPRO Omnium welding screens
- CEPRO Sprint welding screens
- CEPRO Gazelle welding screens