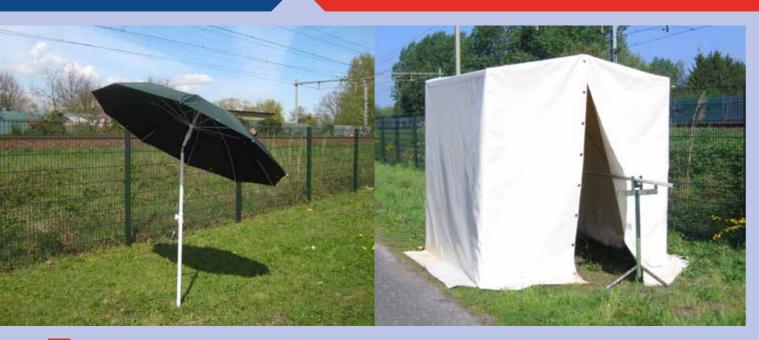

#### Economy welding blankets

Welding blankets which combine quality with a competive price.

Besides our extensive range of welding blanket, CEPRO also offers you a broad range of insulation products.

When welding in the open air it is important to be protected from all kinds of weather, such as rain, wind, sun, etc. Working conditions are noticeably improved if a welding tent or welding umbrella is used. This level of protection for the welder has proved to contribute to a reduction in sick leave.

CEPRO welding tents are extremely suitable for work in the open air. Work can be continued for longer periods and due to the improvement of working conditions, sick leave will be greatly reduced.

CEPRO welding umbrellas are specially designed for working outdoors. They provide reliable temporary protection of the work site from sun or rain.

#### **Standard models welding tent**

- Cube model, width 190 cm, depth 200 cm, ridge height 220 cm
- Shelter model, width 187 cm, depth 200 cm, ridge height 155 cm

#### Available models welding umbrella

- Welding umbrella, Ø 220 cm
- Welding umbrella, Ø 300 cm