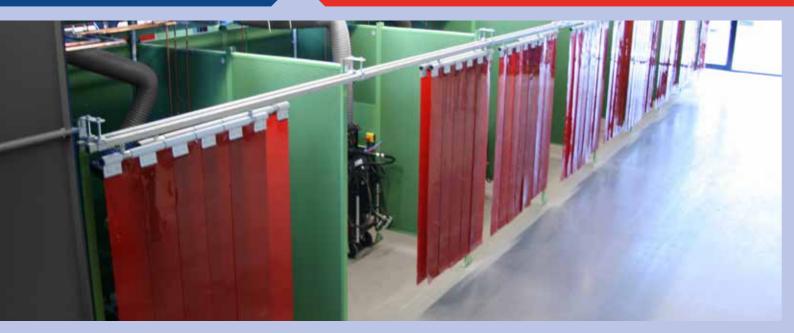

### CEPRO SONIC WELDING AND GRINDING BOOTHS

By using CEPRO Sonic sound absorbing products you can reduce noise pollution substantially in your workplace and/or instruction room.

The soundproof products ensure increased production and a better performance of employees in noisy environments.

The unique, compact construction of the CEPRO Sonic wall system with built-in soundproof elements not only produces sound attenuation but also effective noise reduction in the rest of the working environment. The modular system can be easily and quickly assembled (and is therefore cost-reducing), moved, expanded or changed into another configuration.

The CEPRO Sonic wall system exceeds the quality and effectiveness of all other branded systems of its competitors. The Sonic range can be extended with a large variety of accessories. On this page you can see how these accessories can be used in practice.