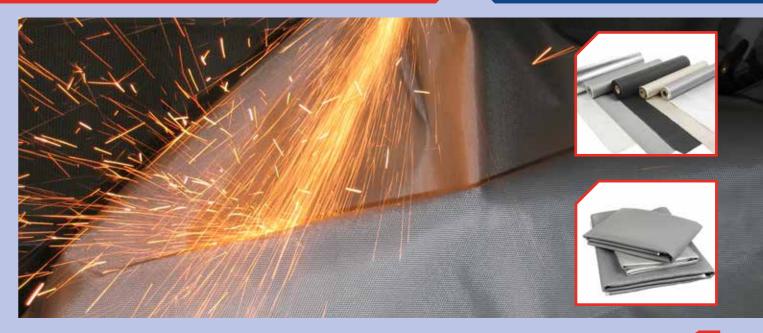

#### **WELDING BLANKETS**

Cepro offers an extensive product package to provide shielding against sparks and welding spatters. All Cepro welding blankets and curtains have been manufactured according to the specifications of the European Fire Resistance standards and do not contain any asbestos or ceramic fibres. Cepro recommends using multiple layers and the usage of the blanket at an angle of the welding arc, for the best protection.

#### • Premium welding blankets

Welding blankets produced from high quality raw material. They also meet the highest available standards.

#### Basic welding blankets

Allround welding blankets with an excellent price - quality ratio.

#### Economy welding blankets

Welding blankets which combine quality with a competive price.

Besides our extensive range of welding blanket, CEPRO also offers you a broad range of insulation products.

When welding in the open air it is important to be protected from all kinds of weather, such as rain, wind, sun, etc. Working conditions are noticeably improved if a welding tent or welding umbrella is used. This level of protection for the welder has proved to contribute to a reduction in sick leave.