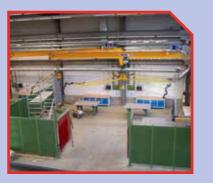

# WELDING BOOTHS GRINDING BOOTHS

### CEPRO SONIC WELDING AND GRINDING BOOTHS

By using CEPRO Sonic sound absorbing products you can reduce noise pollution substantially in your workplace and/or instruction room.

The soundproof products ensure increased production and a better performance of employees in noisy environments.

The unique, compact construction of the CEPRO Sonic wall system with built-in soundproof elements not only produces sound attenuation but also effective noise reduction in the rest of the working environment. The modular system can be easily and quickly assembled (and is therefore cost-reducing), moved, expanded or changed into another configuration.

The CEPRO Sonic wall system exceeds the quality and effectiveness of all other branded systems of its competitors. The Sonic range can be extended with a large variety of accessories. On this page you can see how these accessories can be used in practice.