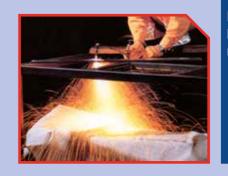

#### **WELDING BLANKETS**

Cepro offers an extensive product package to provide shielding against sparks and welding spatters. All Cepro welding blankets and curtains have been manufactured according to the specifications of the European Fire Resistance standards and do not contain any asbestos or ceramic fibres. Cepro recommends using multiple layers and the usage of the blanket at an angle of the welding arc, for the best protection.