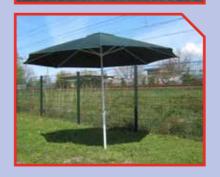

CEPRO welding tents are extremely suitable for work in the open air. Work can be continued for longer periods and due to the improvement of working conditions, sick leave will be greatly reduced.

CEPRO welding umbrellas are specially designed for working outdoors. They provide reliable temporary protection of the work site from sun or rain.

#### Available models welding umbrella

- Welding umbrella, Ø 220 cm
- Welding umbrella, Ø 300 cm