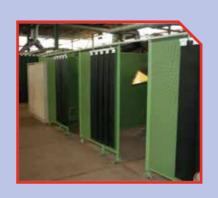

# WELDING BOOTHS GRINDING BOOTHS

### CEPRO SONIC WELDING AND GRINDING BOOTHS

By using CEPRO Sonic sound absorbing products you can reduce noise pollution substantially in your workplace and/or instruction room.

The soundproof products ensure increased production and a better performance of employees in noisy environments.

The unique, compact construction of the CEPRO Sonic wall system with built-in soundproof elements not only produces sound attenuation but also effective noise reduction in the rest of the working environment. The modular system can be easily and quickly assembled (and is therefore cost-reducing), moved, expanded or changed into another configuration.

The CEPRO Sonic wall system exceeds the quality and effectiveness of all other branded systems of its competitors. The Sonic range can be extended with a large variety of accessories. On this page you can see how these accessories can be used in practice.