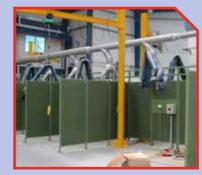

# WELDING BOOTHS GRINDING BOOTHS

### CEPRO SONIC WELDING AND GRINDING BOOTHS

By using CEPRO Sonic sound absorbing products you can reduce noise pollution substantially in your workplace and/or instruction room.

The soundproof products ensure increased production and a better performance of employees in noisy environments.

The unique, compact construction of the CEPRO Sonic wall system with built-in soundproof elements not only produces sound attenuation but also effective noise reduction in the rest of the working environment. The modular system can be easily and quickly assembled (and is therefore cost-reducing), moved, expanded or changed into another configuration.

The CEPRO Sonic wall system exceeds the quality and effectiveness of all other branded systems of its competitors. The Sonic range can be extended with a large variety of accessories. On this page you can see how these accessories can be used in practice.