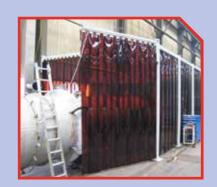

### **WELDING BLANKETS**

Welding curtains and strips are designed for use in workplaces where bystanders must be protected against the hazardous radiation emitted during welding work. CEPRO supplies welding curtain in four welding protective colours: Cepro Orange-CE, Cepro Bronze-CE, Cepro Green-6 and Cepro Green-9.

All these colours comply with the European standard for welding curtains and welding strips EN ISO 25980 (formerly EN-1598).

CEPRO welding curtains also have a standard width of 140 cm or 220 cm, are provided with a **5 cm seam all around**, suspension eyelets at the top and snap-fasteners on both sides. Thickness 0,40 mm.

All standard welding curtains are supplied incl. steel suspension rings.

**Green-9** – Cepro Green-9 is used around welding processes with very intense radiation. It is the most dark colour in our range. Furthermore, it is specially recommended as a partition between different welders.

Orange-CE – Green-6 and Bronze-CE
These colours are transparent which
allows a good overview of the work area;
this creates safety and prevents welders
from feeling isolated. These transparent
protection systems can be used in nearly
all work situations.